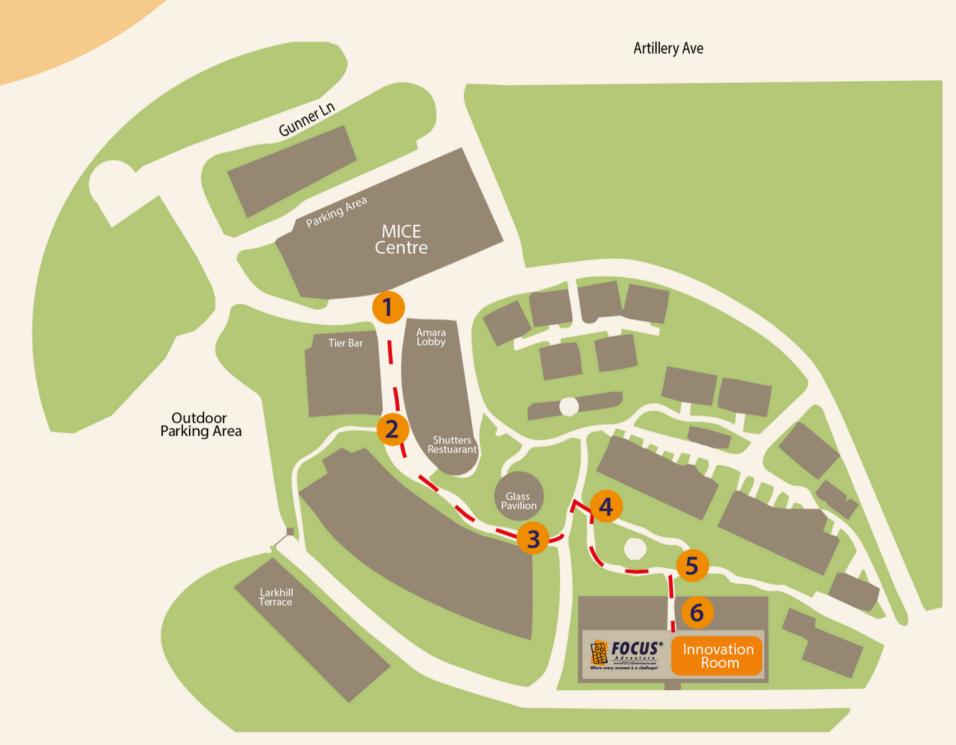

#### **Amara Lobby to Innovation Room**

- **01** Go up the stairs on the right of the lobby.
- **O2** Walk past the Glass Pavillion. At the T-Junction, turn left.
- **03** Turn right before the villas and then right again.
- 04 Turn right to walk down the alley past a staircase, and across a bridge to the next building.
- Room
- **05** Through the glass door at the end of the bridge,
  - turn left to Innovation Room
- 06 Click <u>here</u> to view how to walk to the Innovation