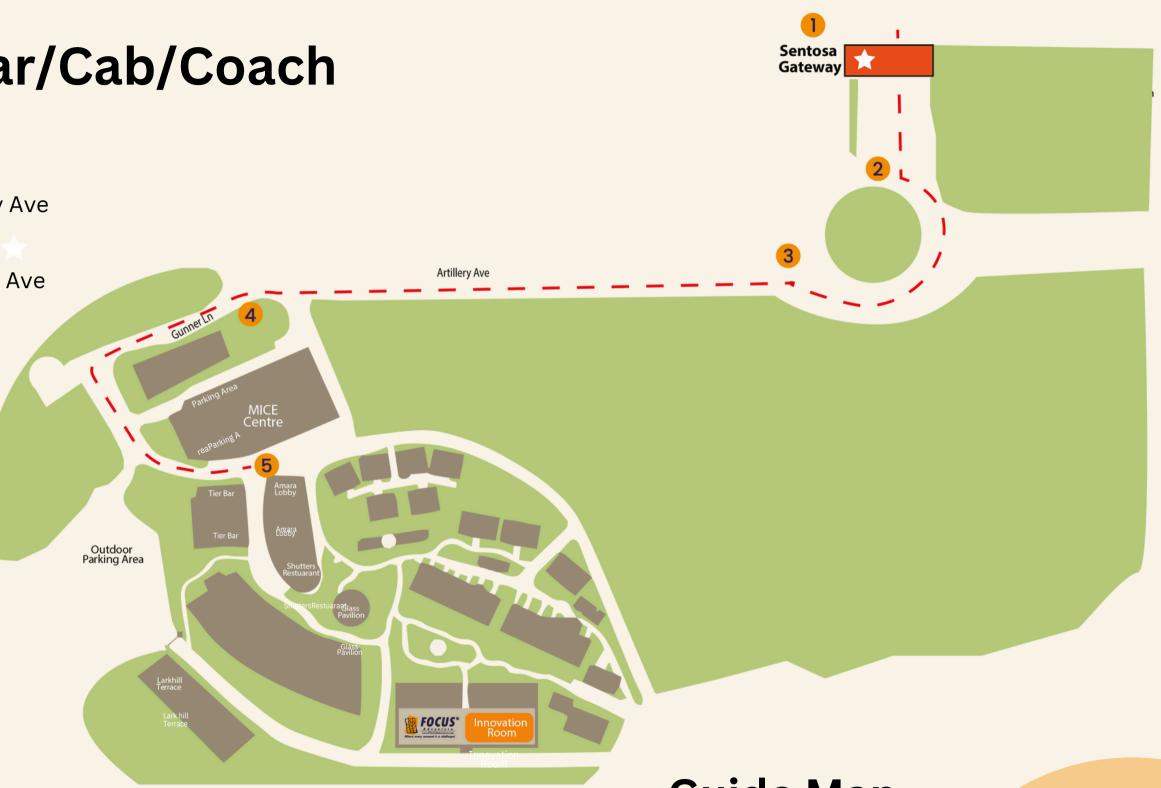

### Getting to Amara by Car/Cab/Coach By Driving

- **01** Head south on Sentosa Gateway towards Gateway Ave
- **02** Go straight down Gateway Ave
- **03** At the roundabout, take the 2nd exit onto Artillery Ave
- **04** Turn left onto Gunner Lane
- O5 Destination will be on the left. Alight at Amara Sanctuary Resort lobby.
  Parking to the right is the open air parking and to the left is the indoor car park

#### **Guide Map**