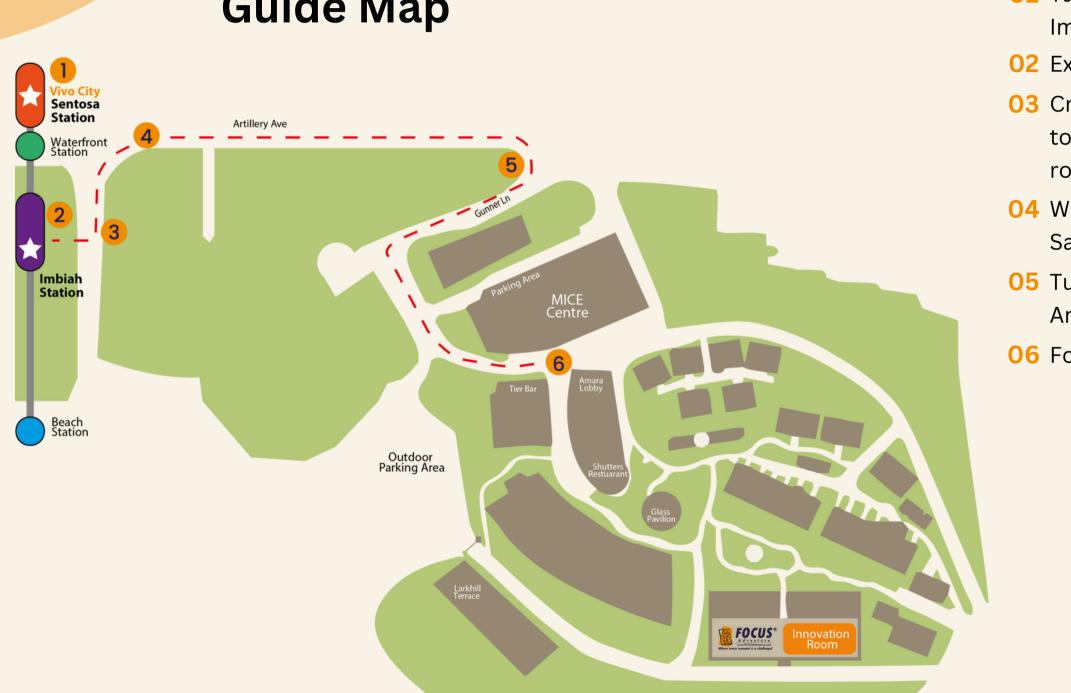

### Getting to Amara by Car/Cab/Coach By Driving

- **01** Head south on Sentosa Gateway towards Gateway Ave
- **02** Go straight down Gateway Ave
- **03** At the roundabout, take the 2nd exit onto Artillery Ave
- **04** Turn left onto Gunner Lane
- O5 Destination will be on the left. Alight at Amara Sanctuary Resort lobby.
  Parking to the right is the open air parking and to the left is the indoor car park

#### **By Sentosa Express**

- **01** Take Sentosa Express (via Level 3 VivoCity) and alight at Imbiah Station (2 stops)
- **O2** Exit from Imbiah station towards the main road.
- **03** Cross the pedestrian crossing and walk to your left towards the roundabout, and turn right at the roundabout.
- 04 Walk 220m along Artillery Avenue towards Amara Sanctuary Resort.
- **05** Turn right onto Gunner Lane, before turning left towards Amara Sanctuary Resort lobby.
- **06** Follow the road up to the Amara Sanctuary Lobby.