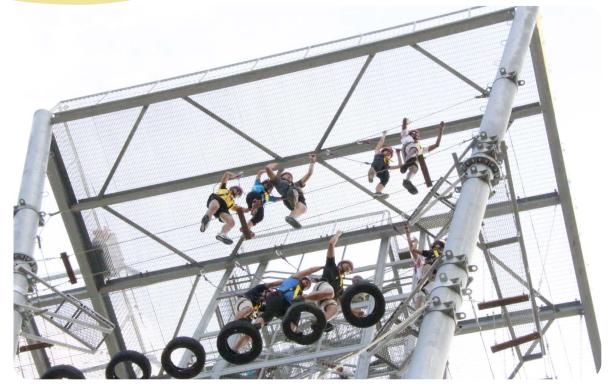

#### **FOCUS Adventure**

(Learning Facility)
112 Tanjong Beach Walk, Sentosa, Singapore 098945

www.FOCUSAdventure.com

Singapore . Malaysia . Indonesia . China . India

is one of FOCUS Adventure most significant innovation in our 28 years of history. It is a 24 meters high hourglass shape tower that comprises of a series of 20 different challenges at 4 different levels.

TCH is designed as a team based experience where groups of 5 to 6 participants are connected to each other to scale the tower, conquering challenges with the support of every team member.

The TCH experience is ideal for learning experiences that are centred on leadership, teamwork, change management and character development.