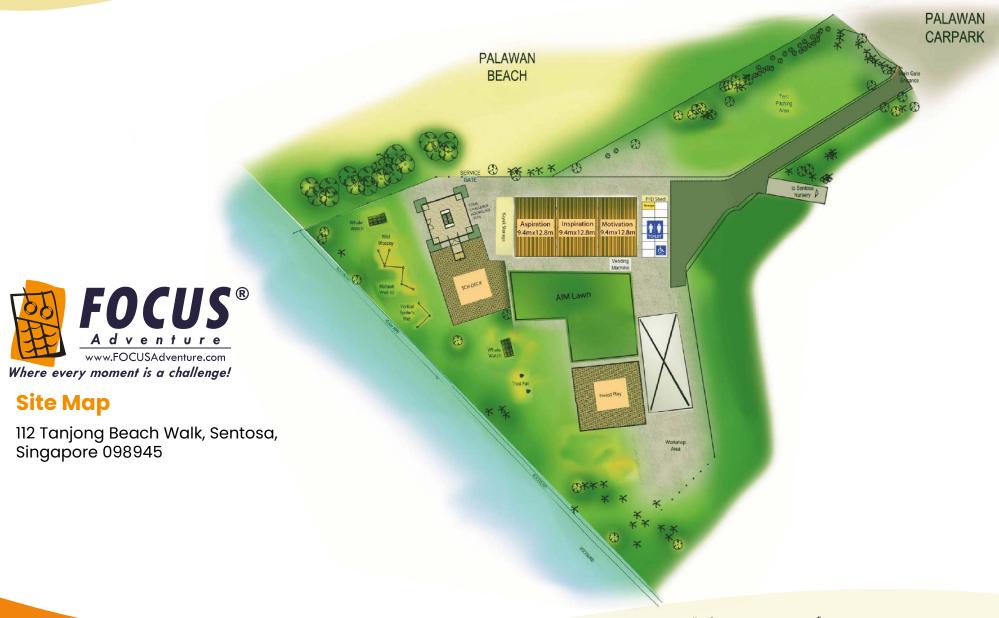

#### **FOCUS Adventure**

(Learning Facility)
112 Tanjong Beach Walk, Sentosa, Singapore 098945

www.FOCUSAdventure.com

Singapore . Malaysia . Indonesia . China . India

is one of FOCUS Adventure most significant innovation in our 28 years of history. It is a 24 meters high hourglass shape tower that comprises of a series of 20 different challenges at 4 different levels.