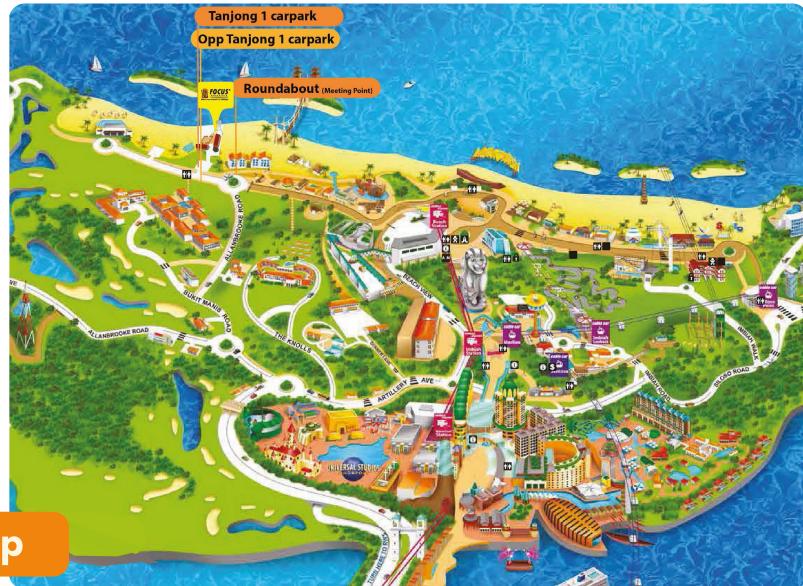

# Getting here by Car / Cab / Coach By Driving

- 1. Enter Sentosa via the Sentosa Gateway (Use either Gantry 1 or 2 on the left side)
- 2. Keep to the left lane and you will see the first roundabout, take the 1st exit onto Artillery Avenue Continue driving along Artillery Avenue until you see the second roundabout
- 3. At the roundabout, U-turn (4th exit)
- 4. Keep left and after zebra crossing, turn left onto Artillery Avenue.
- 5. Follow road until next roundabout.
- (For coaches Please alight at the sheltered area at the roundabout in front of FOC Restaurant)
- 7. Enter roundabout and take 1st exit onto Tanjong Beach Walk and then turn right to enter Tanjong 1 Carpark.
- 8. Main entrance of FOCUS Adventure Learning Facility located inside and at the end of the Carpark. Note:

### **Sentosa Express**

- I. Take the Sentosa Express via VivoCity (3rd level) and alight at Beach Station (3 stops)
- 2. Take the escalator down and turn left towards the Sentosa Beach Shuttle Service (Transfer Hub)
- Take the shuttle and alight at shuttle stop "Opp Tanjong 1 Carpark".
- 4. Cross the road and walk into Tanjong 1 Carpark.
- 5. Follow the path to the main entrance of FOCUS Adventure Learning Facility