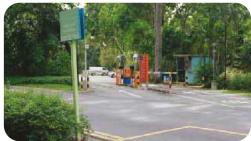

# Getting here by Car / Cab / Coach By Driving

- 1. Enter Sentosa via the Sentosa Gateway (Use either Gantry 1 or 2 on the left side)
- 2. Keep to the left lane and you will see the first roundabout, take the 1st exit onto Artillery Avenue Continue driving along Artillery Avenue until you see the second roundabout
- 3. At the roundabout, U-turn (4th exit)
- 4. Keep left and after zebra crossing, turn left onto Artillery Avenue.
- 5. Follow road until next roundabout.
- (For coaches Please alight at the sheltered area at the roundabout in front of FOC Restaurant)
- 7. Enter roundabout and take 1st exit onto Tanjong Beach Walk and then turn right to enter Tanjong 1 Carpark.
- 8. Main entrance of FOCUS Adventure Learning Facility located inside and at the end of the Carpark. Note:

#### **Parking Fees**

| Time            | Charges                                                    |  |  |  |
|-----------------|------------------------------------------------------------|--|--|--|
| 7am - 5pm       | \$2.20/hr based on per 15 minutes charging or part thereof |  |  |  |
| 5.01pm - 6.59am | \$4.00 per entry                                           |  |  |  |

#### **Entry Fee for Cars and Taxis**

| Day/Time | 7am - 11.29am | 11.30am - 1.30pm | 1.31pm - 5pm | 5.01pm - 6.59am |
|----------|---------------|------------------|--------------|-----------------|
| Daily    | \$6           | \$2              | \$6          | \$2             |