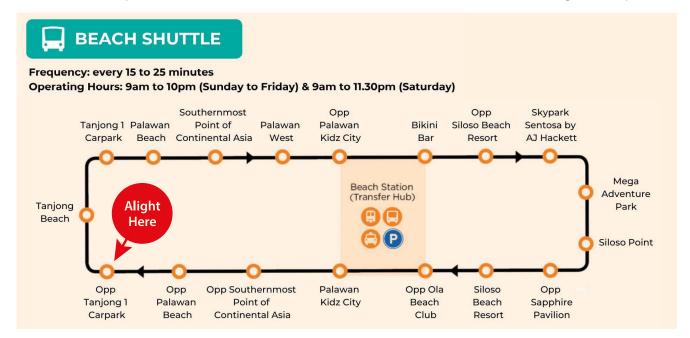

### **Sentosa Express**

- I. Take the Sentosa Express via VivoCity (3rd level) and alight at Beach Station (3 stops)
- 2. Take the escalator down and turn left towards the Sentosa Beach Shuttle Service (Transfer Hub)
- Take the shuttle and alight at shuttle stop "Opp Tanjong 1 Carpark".
- 4. Cross the road and walk into Tanjong 1 Carpark.
- 5. Follow the path to the main entrance of FOCUS Adventure Learning Facility