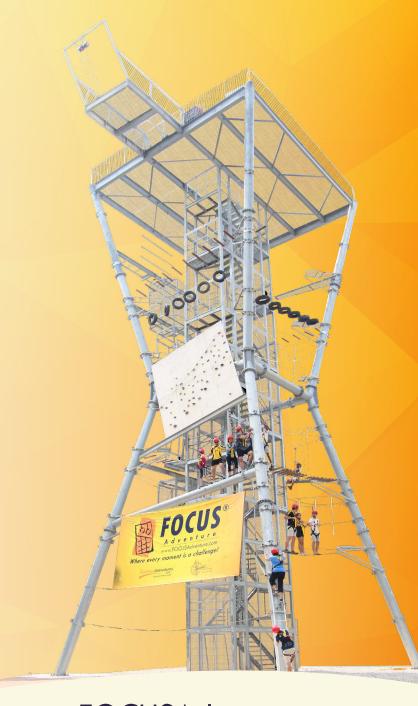

#### **FOCUS Adventure**

(Learning Facility)
112 Tanjong Beach Walk, Sentosa, Singapore 098945

www.FOCUSAdventure.com

Singapore . Malaysia . Indonesia . China . India

is one of FOCUS Adventure most significant innovation in our 28 years of history. It is a 24 meters high hourglass shape tower that comprises of a series of 20 different challenges at 4 different levels.

TCH is designed as a team based experience where groups of 5 to 6 participants are connected to each other to scale the tower, conquering challenges with the support of every team member.

The TCH experience is ideal for learning experiences that are centred on leadership, teamwork, change management and character development.