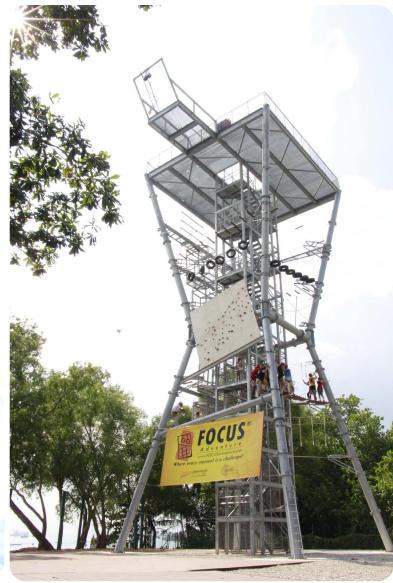

#### **FOCUS Adventure**

(Learning Facility)
112 Tanjong Beach Walk, Sentosa, Singapore 098945

www.FOCUSAdventure.com

Singapore . Malaysia . Indonesia . China . India

is one of FOCUS Adventure most significant innovation in our 28 years of history. It is a 24 meters high hourglass shape tower that comprises of a series of 20 different challenges at 4 different levels.

TCH is designed as a team based experience where groups of 5 to 6 participants are connected to each other to scale the tower, conquering challenges with the support of every team member.

The TCH experience is ideal for learning experiences that are centred on leadership, teamwork, change management and character development.