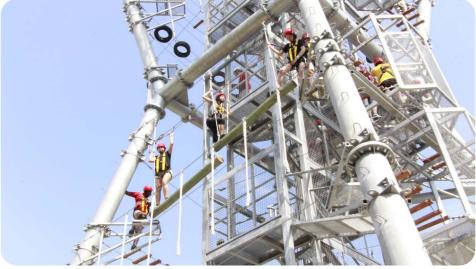

#### **FOCUS Adventure**

(Learning Facility)
112 Tanjong Beach Walk, Sentosa, Singapore 098945

www.FOCUSAdventure.com

Singapore . Malaysia . Indonesia . China . India

is one of FOCUS Adventure most significant innovation in our 28 years of history. It is a 24 meters high hourglass shape tower that comprises of a series of 20 different challenges at 4 different levels.

TCH is designed as a team based experience where groups of 5 to 6 participants are connected to each other to scale the tower, conquering challenges with the support of every team member.

The TCH experience is ideal for learning experiences that are centred on leadership, teamwork, change management and character development.