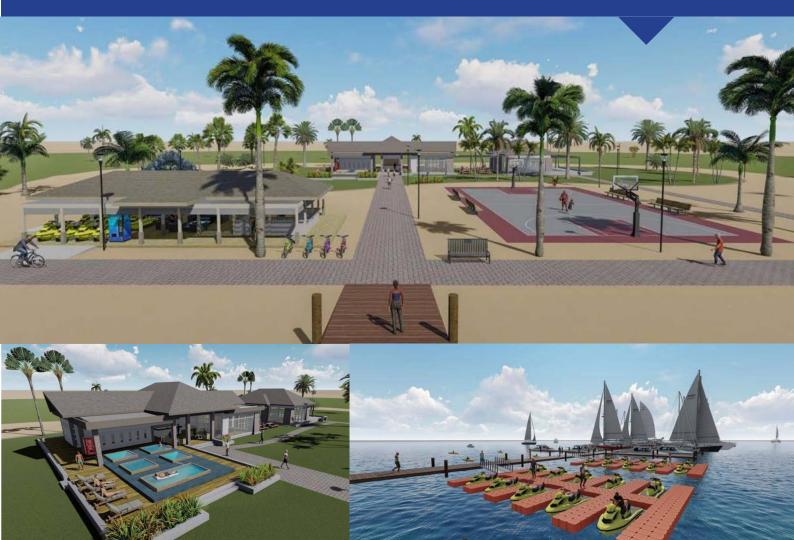

## BEACH CLUB WITH AND WITHOUT MARINA WATER SPORTS EQUIPMENT

- Para-sailing
- Pleasure Craft
- Wakeboard
- Paddle Boards
- Towables and Inflatables
- Inflatable Water Theme Park
- JETSKI
- Sailing
- Kayaking
- Dragon Boat

### RECREATION ACTIVITIES (WITH AND WITHOUT SUPPLY OF EQUIPMENT)

- Paintball Arena
- Indoor Laser Gun Arena
- Archery Range
- Dive Pool

- ATV Track
- Go Kart Track
- Artificial Caving