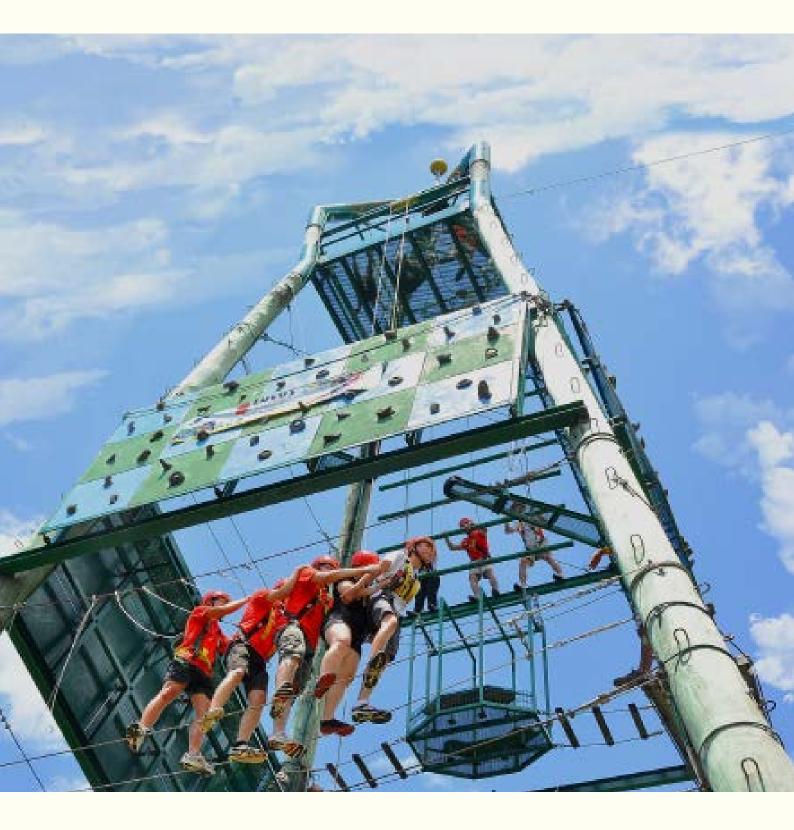

## CHALLENGE ROPES CHALLENGE TOWERS

- Low Elements
- High Elements
- Tree Top Course
- Rock Wall
- Abseiling Wall
- Zipline

- Team Challenge Tower
- Team Challenge Pyramid
- Team Challenge Hourglass
  - exclusive to FOCUS Adventure