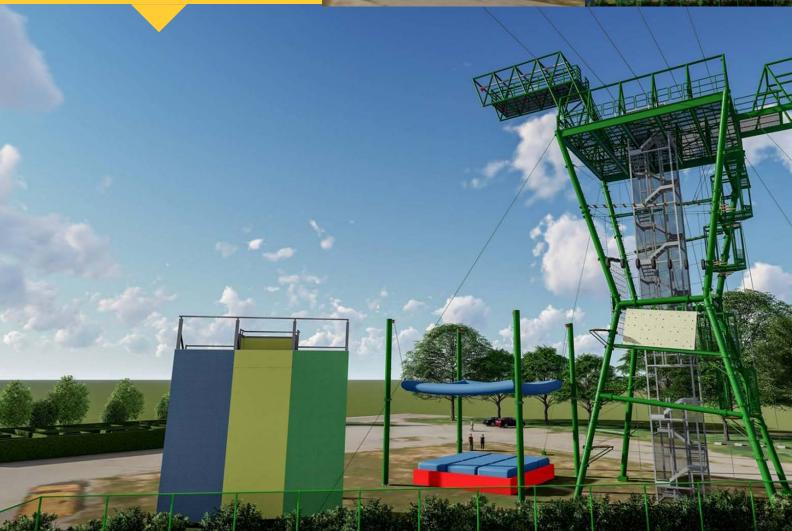

## CHALLENGE ROPES CHALLENGE TOWERS

- Low Elements
- High Elements
- Tree Top Course
- Rock Wall
- Abseiling Wall
- Zipline

- Team Challenge Tower
- Team Challenge Pyramid
- Team Challenge Hourglass
  - exclusive to FOCUS Adventure