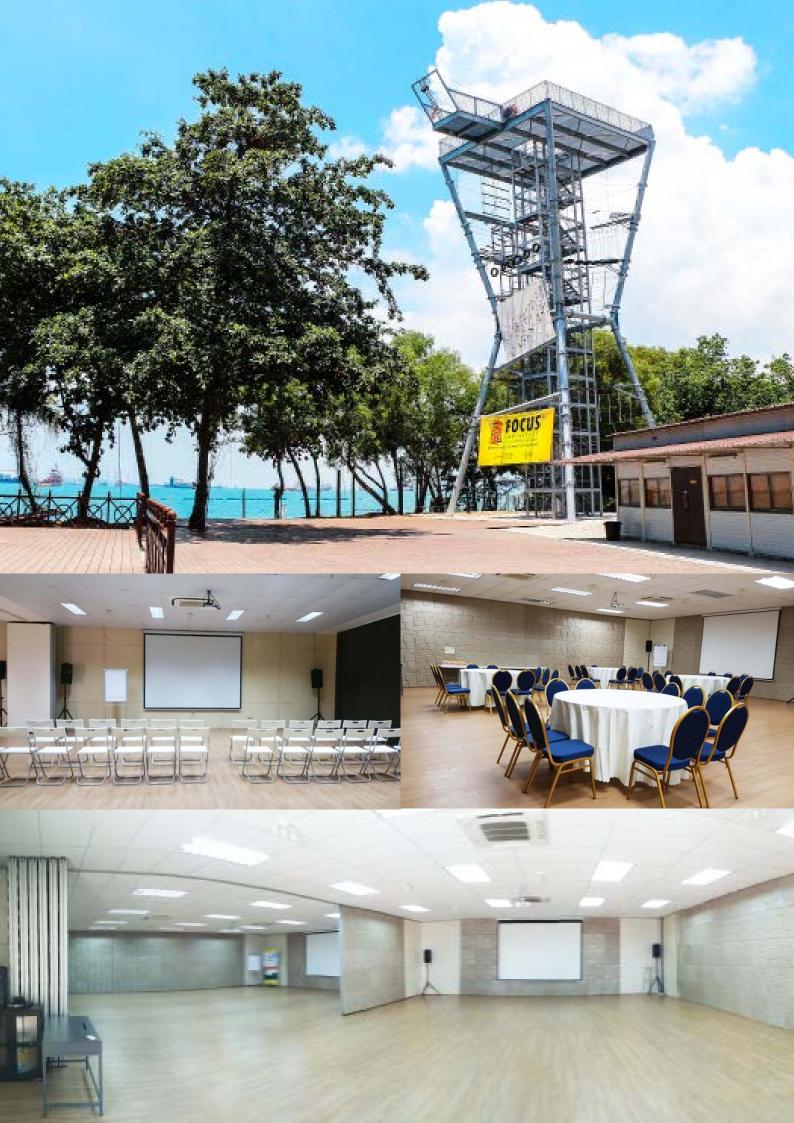

## CHALLENGE ROPES CHALLENGE TOWERS

- Low Elements
- High Elements
- Tree Top Course
- Rock Wall
- Abseiling Wall
- Zipline

- Team Challenge Tower
- Team Challenge Pyramid
- Team Challenge Hourglass
  - exclusive to FOCUS Adventure

#### **FULL ADVENTURE LEARNING CENTRE WITH:**

- Challenge Ropes Course and Adventure Elements
- Offices
- Function Rooms
- Dormitories
- Outdoor Spaces