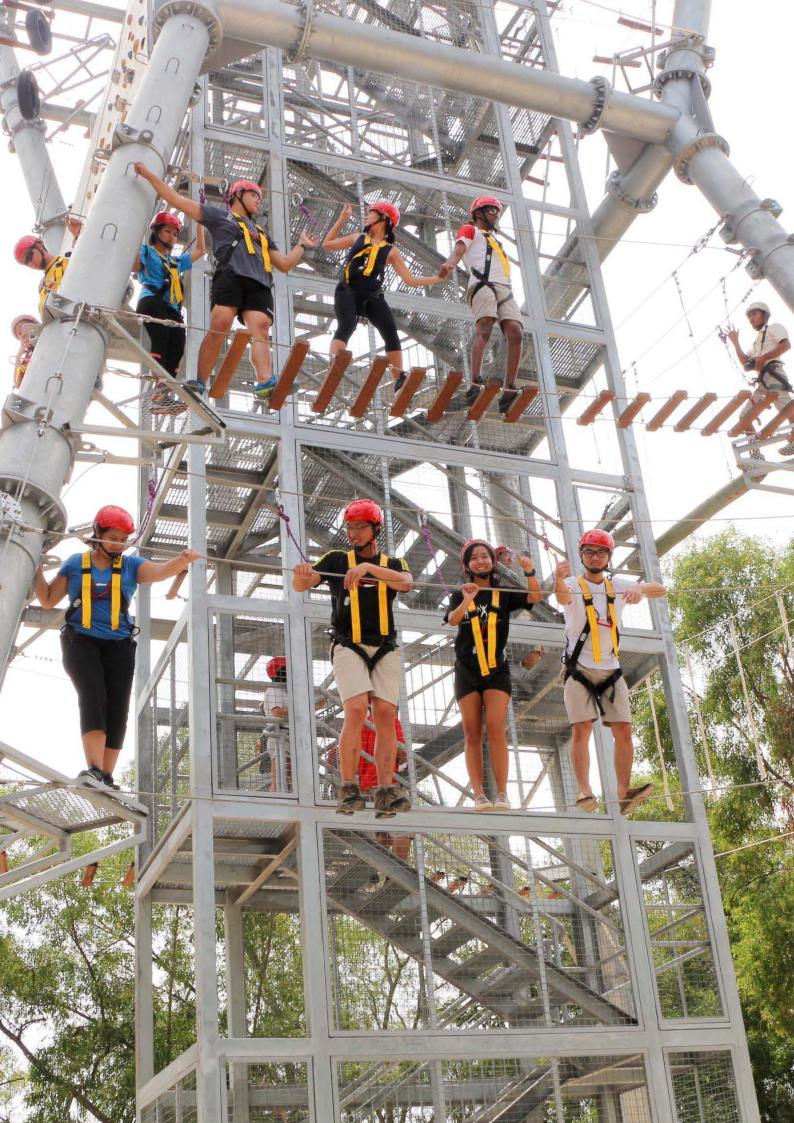

## CHALLENGE ROPES CHALLENGE TOWERS

- Low Elements
- High Elements
- Tree Top Course
- Rock Wall
- Abseiling Wall
- Zipline

- Team Challenge Tower
- Team Challenge Pyramid
- Team Challenge Hourglass
  - exclusive to FOCUS Adventure