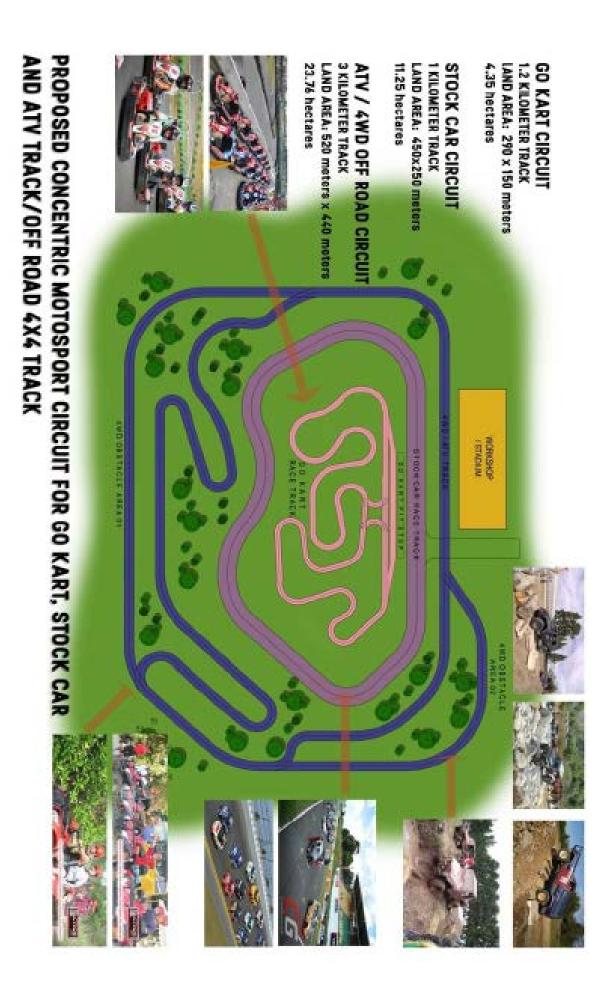

### RECREATION ACTIVITIES (WITH AND WITHOUT SUPPLY OF EQUIPMENT)

- Paintball Arena
- Indoor Laser Gun Arena
- Archery Range
- Dive Pool

- ATV Track
- Go Kart Track
- Artificial Caving