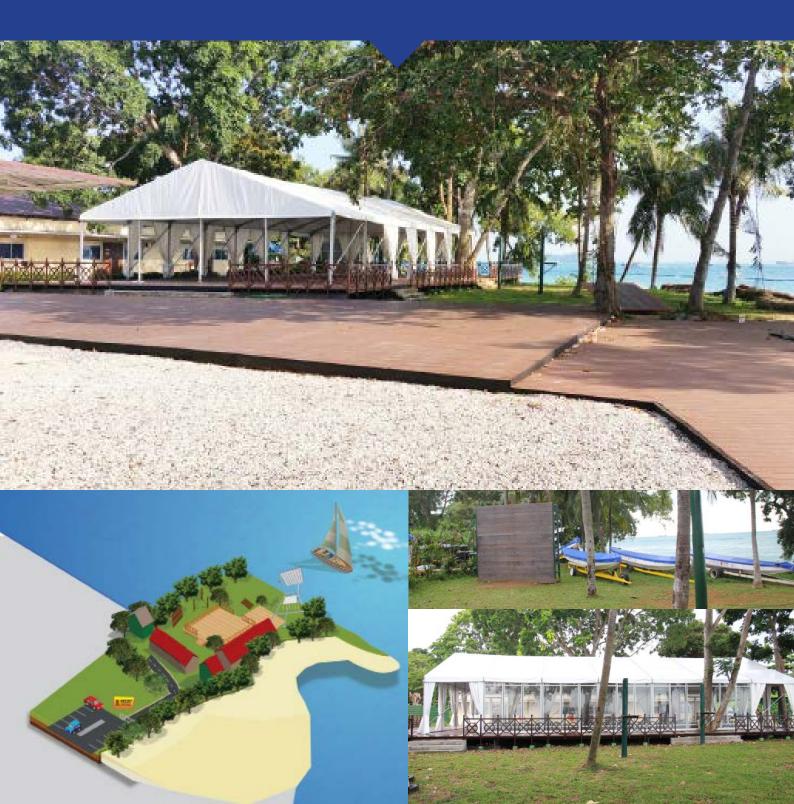

#### **FULL ADVENTURE LEARNING CENTRE WITH:**

- Challenge Ropes Course and Adventure Elements
- Offices
- Function Rooms
- Dormitories
- Outdoor Spaces

## BEACH CLUB WITH AND WITHOUT MARINA WATER SPORTS EQUIPMENT

- Para-sailing
- Pleasure Craft
- Wakeboard
- Paddle Boards
- Towables and Inflatables
- Inflatable Water Theme Park
- JETSKI
- Sailing
- Kayaking
- Dragon Boat