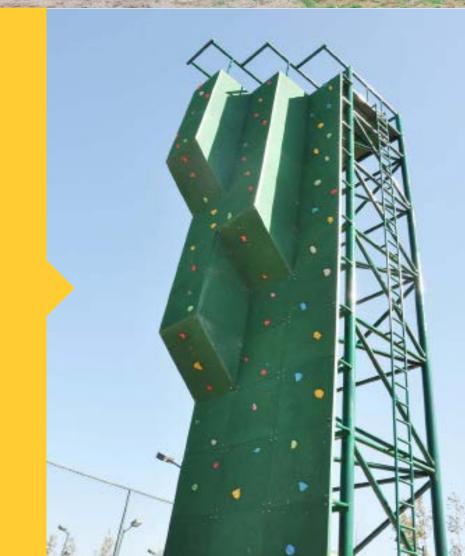

## CHALLENGE ROPES CHALLENGE TOWERS

- Low Elements
- High Elements
- Tree Top Course
- Rock Wall
- Abseiling Wall
- Zipline

- Team Challenge Tower
- Team Challenge Pyramid
- Team Challenge Hourglass
  - exclusive to FOCUS Adventure