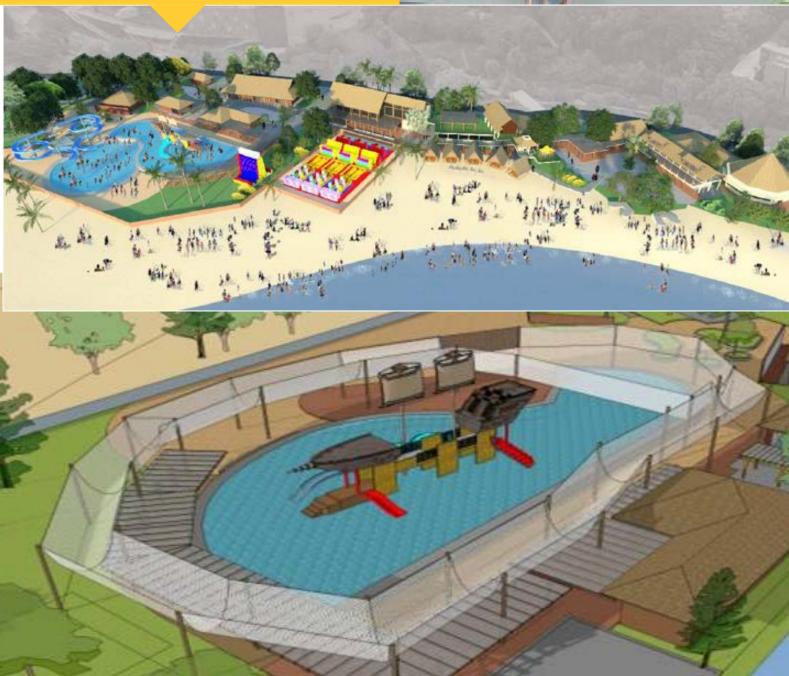

## BEACH CLUB WITH AND WITHOUT MARINA WATER SPORTS EQUIPMENT

- Para-sailing
- Pleasure Craft
- Wakeboard
- Paddle Boards
- Towables and Inflatables
- Inflatable Water Theme Park
- JETSKI
- Sailing
- Kayaking
- Dragon Boat

### RECREATION ACTIVITIES (WITH AND WITHOUT SUPPLY OF EQUIPMENT)

- Paintball Arena
- Indoor Laser Gun Arena
- Archery Range
- Dive Pool

- ATV Track
- Go Kart Track
- Artificial Caving