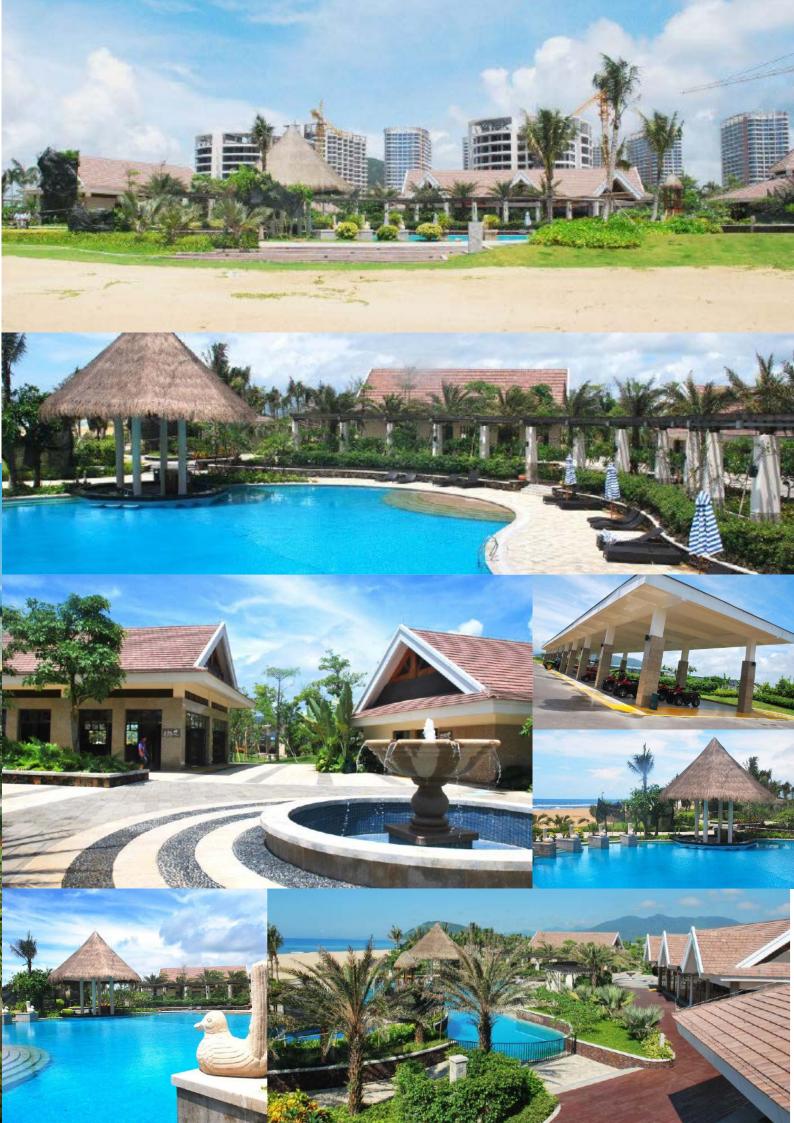

## BEACH CLUB WITH AND WITHOUT MARINA WATER SPORTS EQUIPMENT

- Para-sailing
- Pleasure Craft
- Wakeboard
- Paddle Boards
- Towables and Inflatables
- Inflatable Water Theme Park
- JETSKI
- Sailing
- Kayaking
- Dragon Boat