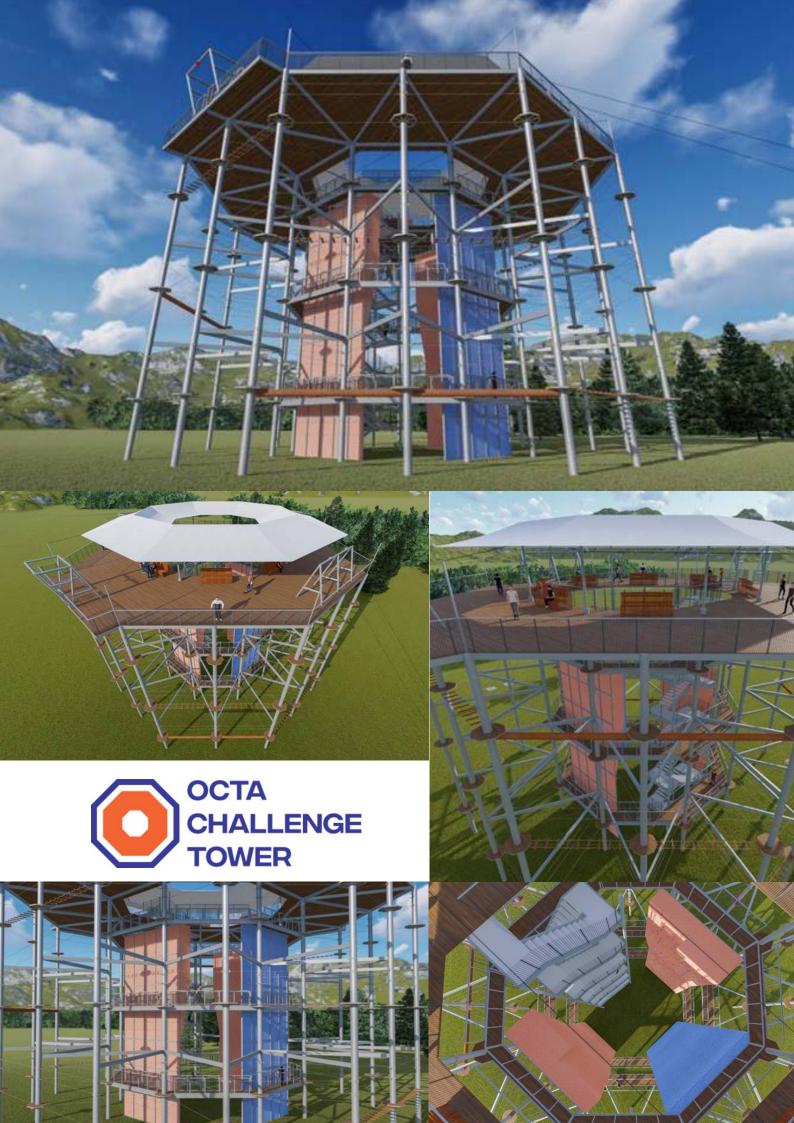

## CHALLENGE ROPES CHALLENGE TOWERS

- Low Elements
- High Elements
- Tree Top Course
- Rock Wall
- Abseiling Wall
- Zipline

- Team Challenge Tower
- Team Challenge Pyramid
- Team Challenge Hourglass
  - exclusive to FOCUS Adventure