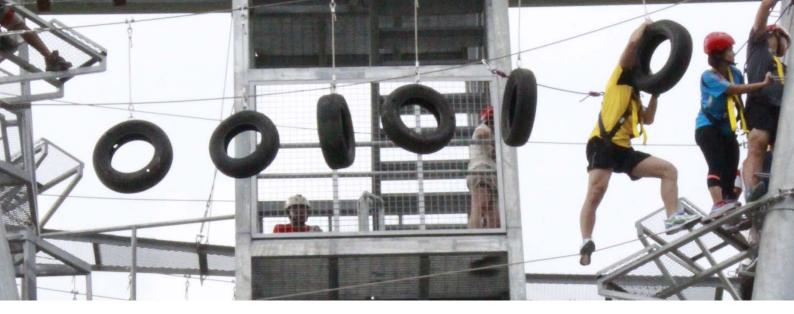

## CHALLENGE ROPES CHALLENGE TOWERS

- Low Elements
- High Elements
- Tree Top Course
- Rock Wall
- Abseiling Wall
- Zipline

- Team Challenge Tower
- Team Challenge Pyramid
- Team Challenge Hourglass
  - exclusive to FOCUS Adventure