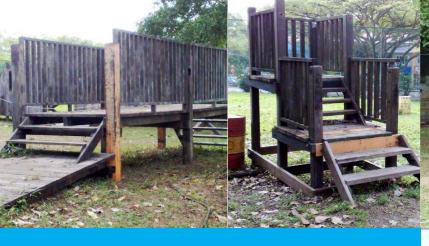

#### **INSPECTION**

Hands on, physical inspection of elements, conducted periodically. Structural endorsement by P.E is also available.

#### MAINTENANCE

Preservation of facilities and repair work to maintain structural integrity and aesthetics.